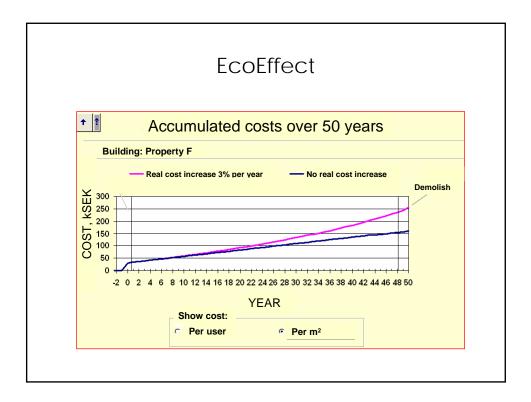

t (£) |  |
| Heating          | 164593       | 11035451               |  |
| Lighting         | 160530       | 4473560                |  |
| Water            | 9072         | 123282                 |  |
| Ventilation      | 30340        | 800056                 |  |
| Cooling          | 33773        | 11417433               |  |
| Lifts            | 0            | 0                      |  |
| Catering         | 86162        | 695523                 |  |
| Office Equipment | 667487       | 3957345                |  |
| Humidification   | 72816        | 431704                 |  |
| Operational      | 1224425      | 20599881               |  |
| Embodied         | 348          | 12334473               |  |
| Total            | 1224773      | 32934354               |  |