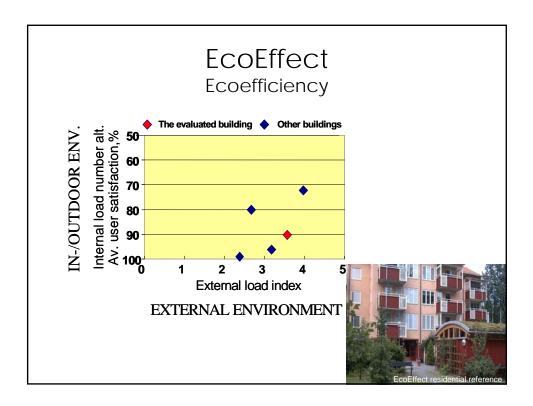

>Cost (£) |  |
| Heating          | 164593       | 11035451               |  |
| Lighting         | 160530       | 4473560                |  |
| Water            | 9072         | 123282                 |  |
| Ventilation      | 30340        | 800056                 |  |
| Cooling          | 33773        | 11417433               |  |
| Lifts            | 0            | 0                      |  |
| Catering         | 86162        | 695523                 |  |
| Office Equipment | 667487       | 3957345                |  |
| Humidification   | 72816        | 431704                 |  |
| Operational      | 1224425      | 20599881               |  |
| Embodied         | 348          | 12334473               |  |
| Total            | 1224773      | 32934354               |  |