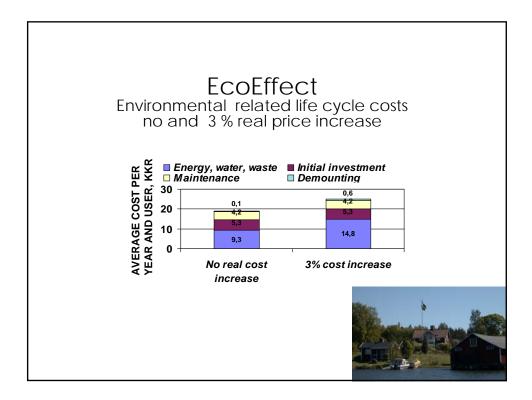

ost (£) |  |
| Heating          | 164593       | 11035451               |  |
| Lighting         | 160530       | 4473560                |  |
| Water            | 9072         | 123282                 |  |
| Ventilation      | 30340        | 800056                 |  |
| Cooling          | 33773        | 11417433               |  |
| Lifts            | 0            | 0                      |  |
| Catering         | 86162        | 695523                 |  |
| Office Equipment | 667487       | 3957345                |  |
| Humidification   | 72816        | 431704                 |  |
| Operational      | 1224425      | 20599881               |  |
| Embodied         | 348          | 12334473               |  |
| Total            | 1224773      | 32934354               |  |