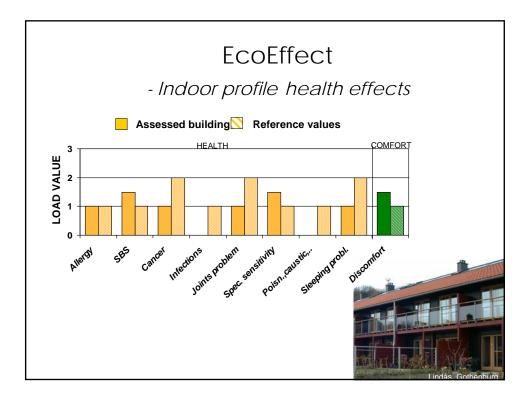

br>Cost (£) |  |
| Heating          | 164593       | 11035451               |  |
| Lighting         | 160530       | 4473560                |  |
| Water            | 9072         | 123282                 |  |
| Ventilation      | 30340        | 800056                 |  |
| Cooling          | 33773        | 11417433               |  |
| Lifts            | 0            | 0                      |  |
| Catering         | 86162        | 695523                 |  |
| Office Equipment | 667487       | 3957345                |  |
| Humidification   | 72816        | 431704                 |  |
| Operational      | 1224425      | 20599881               |  |
| Embodied         | 348          | 12334473               |  |
| Total            | 1224773      | 32934354               |  |