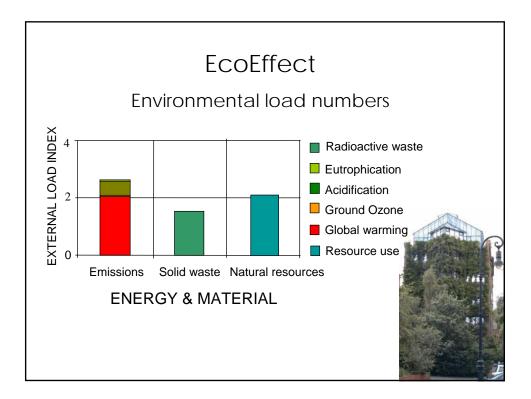

ife<br>Cost (£) |  |
| Heating          | 164593       | 11035451               |  |
| Lighting         | 160530       | 4473560                |  |
| Water            | 9072         | 123282                 |  |
| Ventilation      | 30340        | 800056                 |  |
| Cooling          | 33773        | 11417433               |  |
| Lifts            | 0            | 0                      |  |
| Catering         | 86162        | 695523                 |  |
| Office Equipment | 667487       | 3957345                |  |
| Humidification   | 72816        | 431704                 |  |
| Operational      | 1224425      | 20599881               |  |
| Embodied         | 348          | 12334473               |  |
| Total            | 1224773      | 32934354               |  |