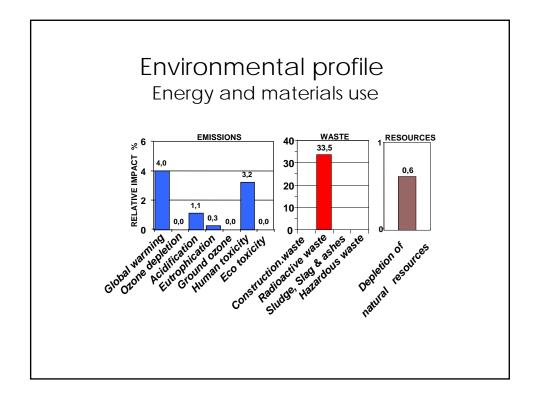

e<br>Cost (£) |  |
| Heating          | 164593       | 11035451               |  |
| Lighting         | 160530       | 4473560                |  |
| Water            | 9072         | 123282                 |  |
| Ventilation      | 30340        | 800056                 |  |
| Cooling          | 33773        | 11417433               |  |
| Lifts            | 0            | 0                      |  |
| Catering         | 86162        | 695523                 |  |
| Office Equipment | 667487       | 3957345                |  |
| Humidification   | 72816        | 431704                 |  |
| Operational      | 1224425      | 20599881               |  |
| Embodied         | 348          | 12334473               |  |
| Total            | 1224773      | 32934354               |  |