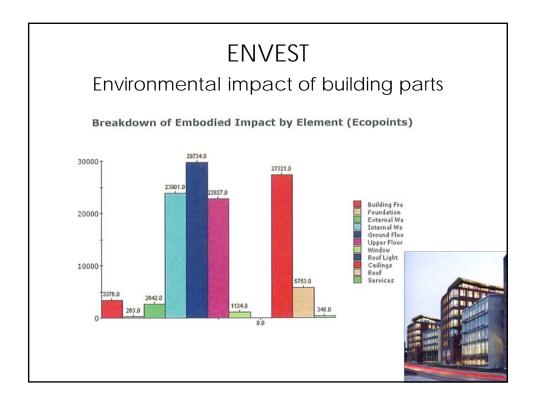

| Whole Life<br>Cost (£) |  |
| Heating          | 164593       | 11035451               |  |
| Lighting         | 160530       | 4473560                |  |
| Water            | 9072         | 123282                 |  |
| Ventilation      | 30340        | 800056                 |  |
| Cooling          | 33773        | 11417433               |  |
| Lifts            | 0            | 0                      |  |
| Catering         | 86162        | 695523                 |  |
| Office Equipment | 667487       | 3957345                |  |
| Humidification   | 72816        | 431704                 |  |
| Operational      | 1224425      | 20599881               |  |
| Embodied         | 348          | 12334473               |  |
| Total            | 1224773      | 32934354               |  |