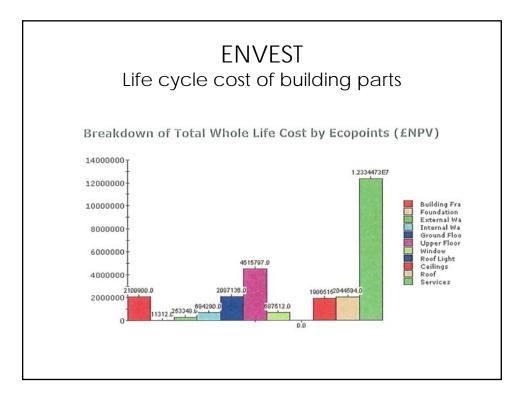

Whole Life<br>Cost (£) |  |
| Heating          | 164593       | 11035451               |  |
| Lighting         | 160530       | 4473560                |  |
| Water            | 9072         | 123282                 |  |
| Ventilation      | 30340        | 800056                 |  |
| Cooling          | 33773        | 11417433               |  |
| Lifts            | 0            | 0                      |  |
| Catering         | 86162        | 695523                 |  |
| Office Equipment | 667487       | 3957345                |  |
| Humidification   | 72816        | 431704                 |  |
| Operational      | 1224425      | 20599881               |  |
| Embodied         | 348          | 12334473               |  |
| Total            | 1224773      | 32934354               |  |