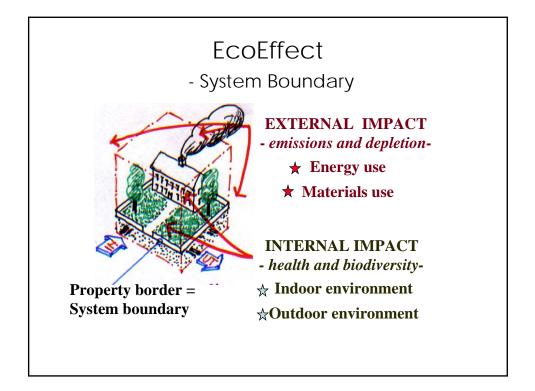

Life<br>Cost (£) |  |
| Heating          | 164593       | 11035451               |  |
| Lighting         | 160530       | 4473560                |  |
| Water            | 9072         | 123282                 |  |
| Ventilation      | 30340        | 800056                 |  |
| Cooling          | 33773        | 11417433               |  |
| Lifts            | 0            | 0                      |  |
| Catering         | 86162        | 695523                 |  |
| Office Equipment | 667487       | 3957345                |  |
| Humidification   | 72816        | 431704                 |  |
| Operational      | 1224425      | 20599881               |  |
| Embodied         | 348          | 12334473               |  |
| Total            | 1224773      | 32934354               |  |