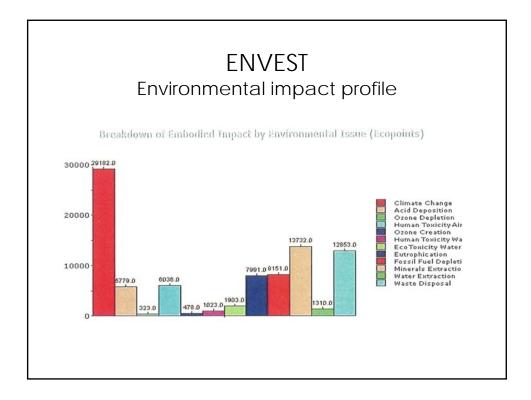

hole Life<br>Cost (£) |  |
| Heating          | 164593       | 11035451               |  |
| Lighting         | 160530       | 4473560                |  |
| Water            | 9072         | 123282                 |  |
| Ventilation      | 30340        | 800056                 |  |
| Cooling          | 33773        | 11417433               |  |
| Lifts            | 0            | 0                      |  |
| Catering         | 86162        | 695523                 |  |
| Office Equipment | 667487       | 3957345                |  |
| Humidification   | 72816        | 431704                 |  |
| Operational      | 1224425      | 20599881               |  |
| Embodied         | 348          | 12334473               |  |
| Total            | 1224773      | 32934354               |  |